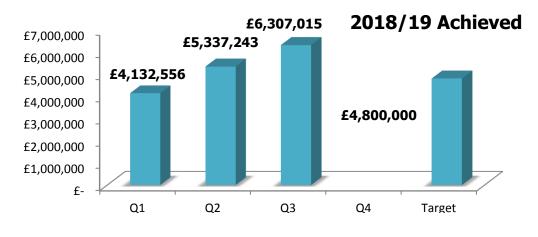

### 1.1 5 STAR KPI Summary

| Measure                                                | Q1            | Q2            | Q3            |
|--------------------------------------------------------|---------------|---------------|---------------|
| 1. Ratified Savings                                    | £4,132,556.00 | £5,337,243.17 | £6,307,015.22 |
| 2. Income Received                                     | £134,341      | £142,626      | £158,816      |
| 3. Average Social Value weighting in procurement       |               |               |               |
| activity above £25k                                    | 10%           | 10%           | 11%           |
| 4. Percentage of contracts let resulting in measurable |               |               |               |
| social value from procurement reported in KPI 3        | 25%           | 44%           | 46%           |
| 5. Number of legal challenges                          | 0             | 0             | 0             |

### 1. Ratified savings

| Q1         | Q2         | Q3        | Q4       | 2018-19 |
|------------|------------|-----------|----------|---------|
| Achieved   | Achieved   | Achieved  | Achieved | Target  |
| £4,132,556 | £5,337,243 | £6,307015 |          |         |