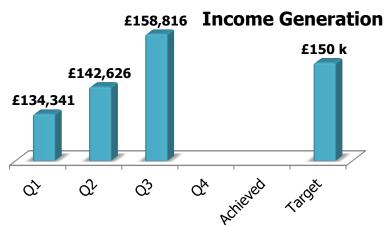

### 1.1 5 STAR KPI Summary

| Measure                                                | Q1            | Q2            | Q3            |
|--------------------------------------------------------|---------------|---------------|---------------|
| 1. Ratified Savings                                    | £4,132,556.00 | £5,337,243.17 | £6,307,015.22 |
| 2. Income Received                                     | £134,341      | £142,626      | £158,816      |
| 3. Average Social Value weighting in procurement       |               |               |               |
| activity above £25k                                    | 10%           | 10%           | 11%           |
| 4. Percentage of contracts let resulting in measurable |               |               |               |
| social value from procurement reported in KPI 3        | 25%           | 44%           | 46%           |
| 5. Number of legal challenges                          | 0             | 0             | 0             |

### 2. Income Received

| Q1       | Q2       | Q3       | Q4       | 2018-19 |
|----------|----------|----------|----------|---------|
| Received | Received | Received | Received | Target  |
| £134,341 | £142,626 | £158,816 |          |         |